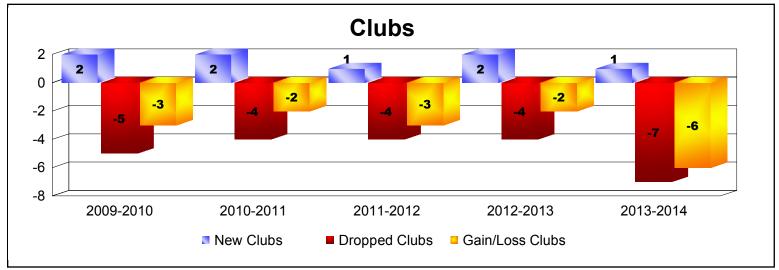

District 4 L3

As of June 2014 Cumulative

| Year      | New<br>Clubs | Dropped<br>Clubs | Gain/<br>Loss<br>Clubs | New<br>Members | Charter<br>Members | Reinstate<br>Members | Transfer<br>Members | Total<br>Member<br>Added | Total<br>Members<br>Dropped | Gain/<br>Loss<br>Members |
|-----------|--------------|------------------|------------------------|----------------|--------------------|----------------------|---------------------|--------------------------|-----------------------------|--------------------------|
| 2009-2010 | 2            | -5               | -3                     | 155            | 48                 | 18                   | 3                   | 224                      | -605                        | -381                     |
| 2010-2011 | 2            | -4               | -2                     | 166            | 41                 | 14                   | 6                   | 227                      | -300                        | -73                      |
| 2011-2012 | 1            | -4               | -3                     | 217            | 23                 | 45                   | 7                   | 292                      | -352                        | -60                      |
| 2012-2013 | 2            | -4               | -2                     | 147            | 92                 | 6                    | 9                   | 254                      | -319                        | -65                      |
| 2013-2014 | 1            | -7               | -6                     | 132            | 36                 | 85                   | 10                  | 263                      | -441                        | -178                     |
| Average   | 2            | -5               | -3                     | 163            | 48                 | 34                   | 7                   | 252                      | -403                        | -151                     |