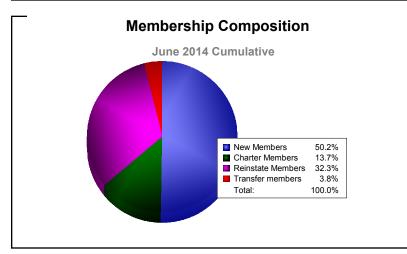

District 4 L3

As of June 2014 Cumulative

| Year      | New<br>Clubs | Dropped<br>Clubs | Gain/<br>Loss<br>Clubs | New<br>Members | Charter<br>Members | Reinstate<br>Members | Transfer<br>Members | Total<br>Member<br>Added | Total<br>Members<br>Dropped | Gain/<br>Loss<br>Members |
|-----------|--------------|------------------|------------------------|----------------|--------------------|----------------------|---------------------|--------------------------|-----------------------------|--------------------------|
| 2009-2010 | 2            | -5               | -3                     | 155            | 48                 | 18                   | 3                   | 224                      | -605                        | -381                     |
| 2010-2011 | 2            | -4               | -2                     | 166            | 41                 | 14                   | 6                   | 227                      | -300                        | -73                      |
| 2011-2012 | 1            | -4               | -3                     | 217            | 23                 | 45                   | 7                   | 292                      | -352                        | -60                      |
| 2012-2013 | 2            | -4               | -2                     | 147            | 92                 | 6                    | 9                   | 254                      | -319                        | -65                      |
| 2013-2014 | 1            | -7               | -6                     | 132            | 36                 | 85                   | 10                  | 263                      | -441                        | -178                     |
| Average   | 2            | -5               | -3                     | 163            | 48                 | 34                   | 7                   | 252                      | -403                        | -151                     |