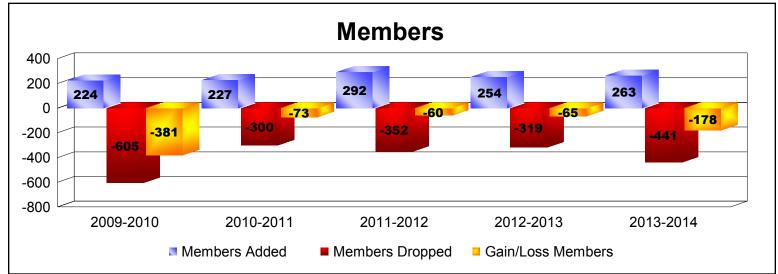

District 4 L3

As of June 2014 Cumulative

| Year      | New<br>Clubs | Dropped<br>Clubs | Gain/<br>Loss<br>Clubs | New<br>Members | Charter<br>Members | Reinstate<br>Members | Transfer<br>Members | Total<br>Member<br>Added | Total<br>Members<br>Dropped | Gain/<br>Loss<br>Members |
|-----------|--------------|------------------|------------------------|----------------|--------------------|----------------------|---------------------|--------------------------|-----------------------------|--------------------------|
| 2009-2010 | 2            | -5               | -3                     | 155            | 48                 | 18                   | 3                   | 224                      | -605                        | -381                     |
| 2010-2011 | 2            | -4               | -2                     | 166            | 41                 | 14                   | 6                   | 227                      | -300                        | -73                      |
| 2011-2012 | 1            | -4               | -3                     | 217            | 23                 | 45                   | 7                   | 292                      | -352                        | -60                      |
| 2012-2013 | 2            | -4               | -2                     | 147            | 92                 | 6                    | 9                   | 254                      | -319                        | -65                      |
| 2013-2014 | 1            | -7               | -6                     | 132            | 36                 | 85                   | 10                  | 263                      | -441                        | -178                     |
| Average   | 2            | -5               | -3                     | 163            | 48                 | 34                   | 7                   | 252                      | -403                        | -151                     |